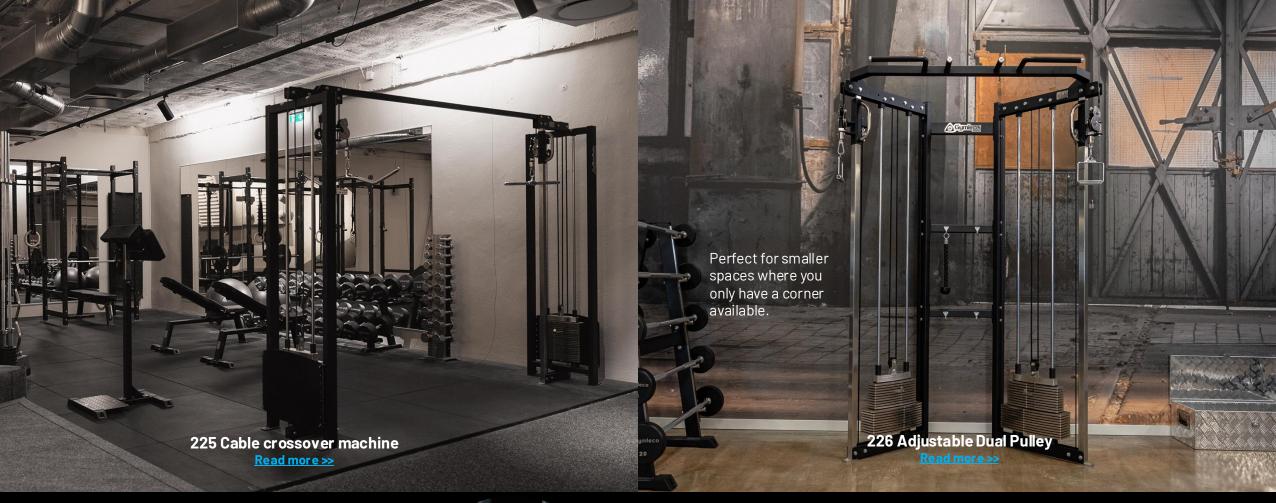

# **CABLE MACHINES**

https://www.gymleco.com/product-category/gym-machines/cable-stations/

### The adaptable 215 Multi Gym

From 4 station to 12 station. Change height, length, weights, placement of exercises and rotate.

All to fit the specific facility. Read more here

No cable wires on our cable machines or selectorized machines. We only use Powerband<sup>TM</sup> which is maintenance free with many benefits.