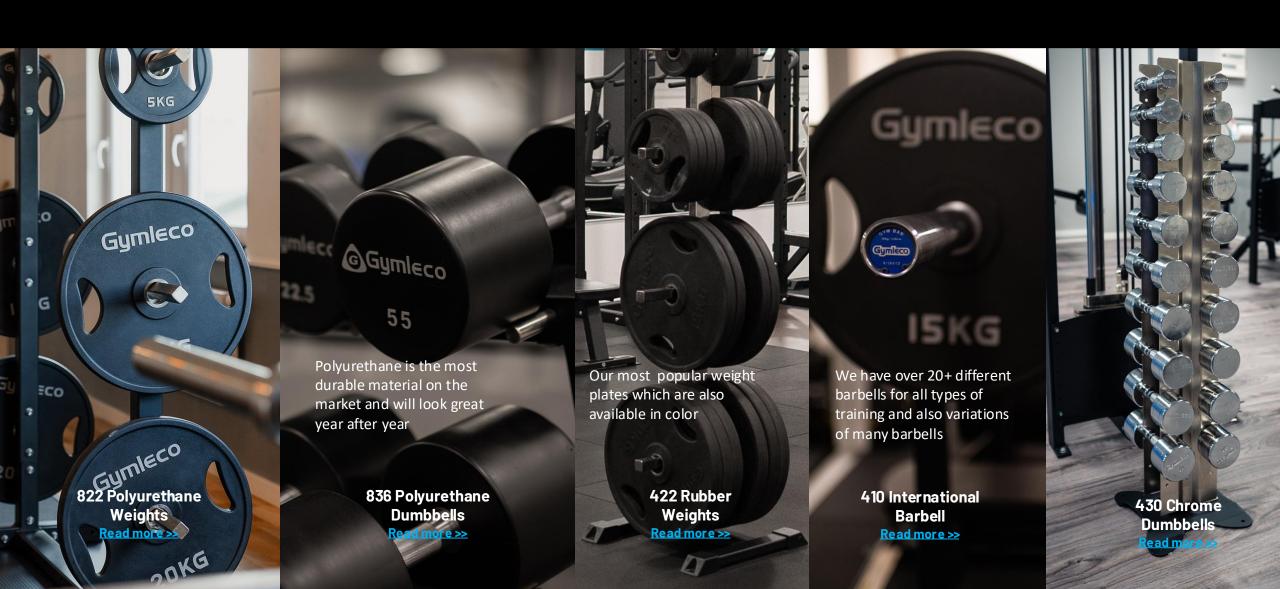

## **FUNCTIONAL TRAINING**

Bars, weight plates & dumbbells

Solid steel weight plates that will last a lifetime. We use shock absorbing rubber discs between every plate to decrease sound and make the training smooth.