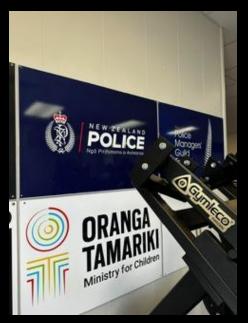

### Youth Hub, Police Department in New Zealand

Blue Light is a registered charity that works in partnership with the police to deliver an extensive range of youth programmes and activities. They aim to provide young people with positive lifestyle alternatives and strategies to avoid becoming an offender or victim of crime. During 2024 the hub was equipped with Gymleco equipment to create a complete gym for the youths.

### **Uplifting youths' futures**

New gym equipment has been successfully installed at the Dargaville Blue Light youth hub to aid the organisation with its programmes.

"The latest addition to our nub is a suite of new gym equipment, which we use to create tangible changes in our rangitahi as part of our youth development programmes," said Blue Light Dargaville chair Reuben Cohen.