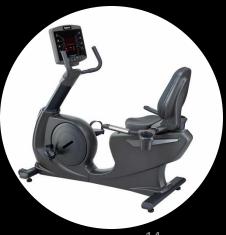

# **CARDIO EQUIPMENT**

Only LED displays on all cardio equipment

L7029L Upright bike Read more >>

L7239L Recumbent bike Read more >>