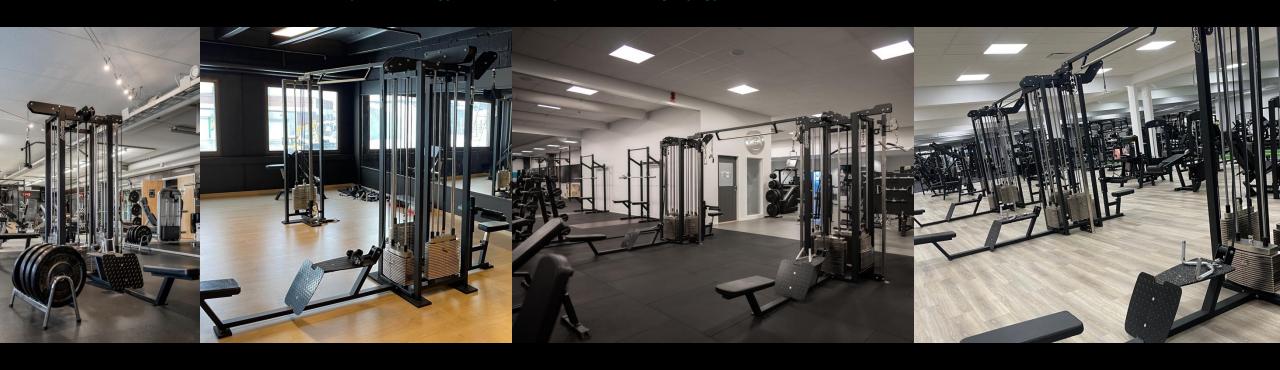

# **CABLE MACHINES**

https://www.gymleco.com/product-category/gym-machines/cable-stations/

### The adaptable 215 Multi Gym

From 4 station to 12 station. Change height, length, weights, placement of exercises and rotate.

All to fit the specific facility. Read more here

No cable wires on our cable machines or selectorized machines. We only use Powerband<sup>TM</sup> which is maintenance free with many benefits.