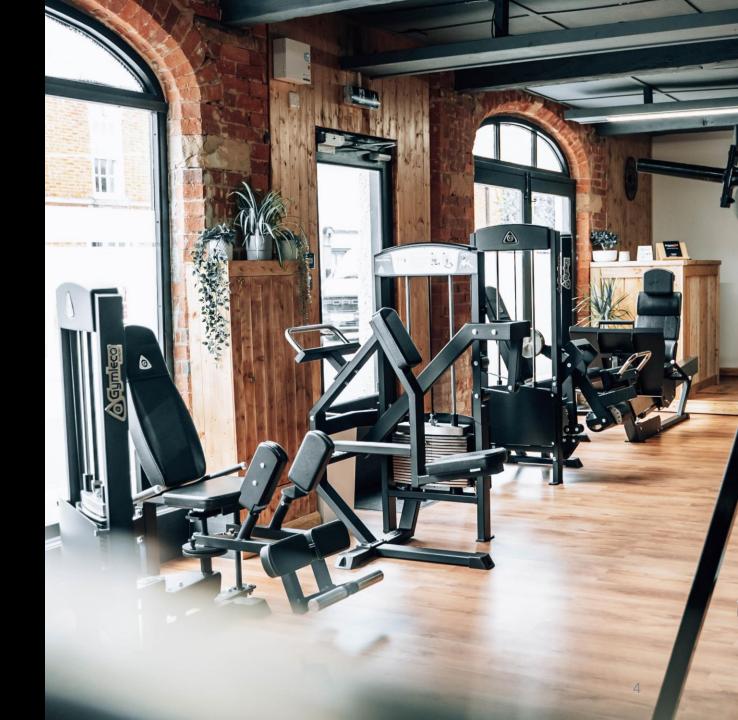

## SELECTORIZED AND PLATE LOADED MACHINES

https://www.gymleco.com/product-category/gym-machines/

14 V-Squat, Plate Loaded

### 40+

40+ selectorized and plate loaded machines many available in both versions

### One line

One line = spare parts and components are always the same

### Black color

Black frame and black upholstery - standard and in stock

### **Small footprint**

We are known for our compact design on all machines

### **Standard & unique**

We have all the standard gym machines as well as completely unique machines