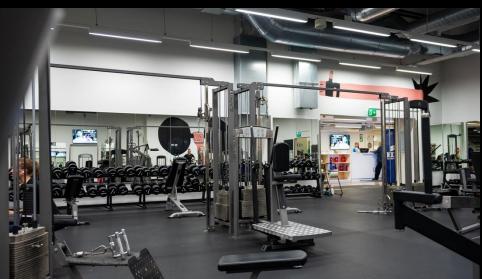

## **UNIVERSITY GYM IN FINLAND**

In Finland institutions such as universities and community sports halls has taken in Gymleco to cater to the large amount of people using the gyms. Here is an example of the Helsinki University which is over 2000 sqm and located in the heart of the capital.