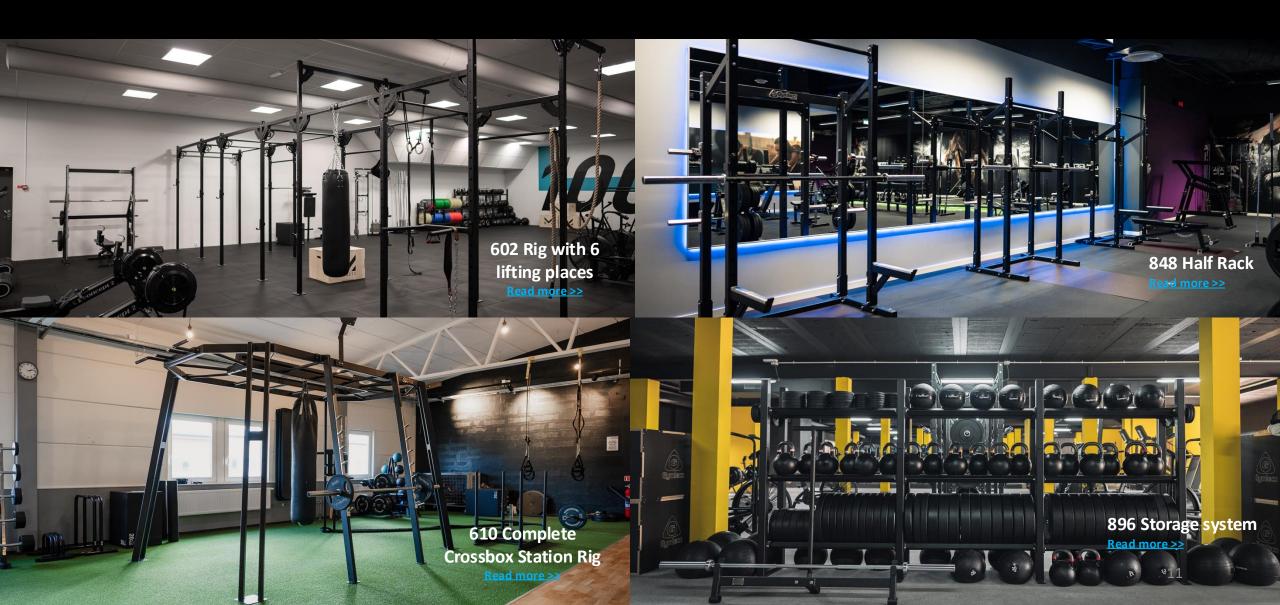

One line

One line = spare parts and components are always the same

### Black color

Black frame and black upholstery - standard and in stock

### **Small footprint**

We are known for our compact design on all machines

### **Standard & unique**

We have all the standard gym machines as well as completely unique machines

## SELECTORIZED AND PLATE LOADED MACHINES

Examples of popular machines



## **FUNCTIONAL TRAINING**

Benches



We have a large selection of standard benches on top of the above such as 194R Decline bench. We also have special benches with V-shaped and S-shaped back support such as 193S Adjustable Decline Bench Curved. Great when doing exercises such as dumbbell flyes.



## **FUNCTIONAL TRAINING**

Bars, weight plates & dumbbells



# **FUNCTIONAL TRAINING**

Racks



# **CABLE MACHINES**

https://www.gymleco.com/product-category/gym-machines/cable-stations/



### The adaptable 215 Multi Gym

From 4 station to 12 station. Change height, length, weights, placement of exercises and rotate.

All to fit the specific facility. Read more here



No cable wires on our cable machines or selectorized machines. We only use Powerband<sup>TM</sup> which is maintenance free with many benefits.



Solid steel weight plates that will last a lifetime. We use shock absorbing rubber discs between every plate to decrease sound and make the training smooth.



# **CARDIO EQUIPMENT**



Only LED displays on all cardio equipment



L7029L Upright bike Read more >>



L7239L Recumbent bike Read more >>





## **UNIVERSITY GYM IN FINLAND**

In Finland institutions such as