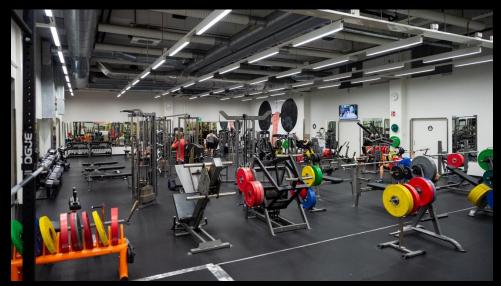

## **UNIVERSITY GYM IN FINLAND**

In Finland institutions such as universities and community sports halls has taken in Gymleco to cater to the large amount of people using the gyms. Here is an example of the Helsinki University which is over 2000 sqm and located in the heart of the capital.