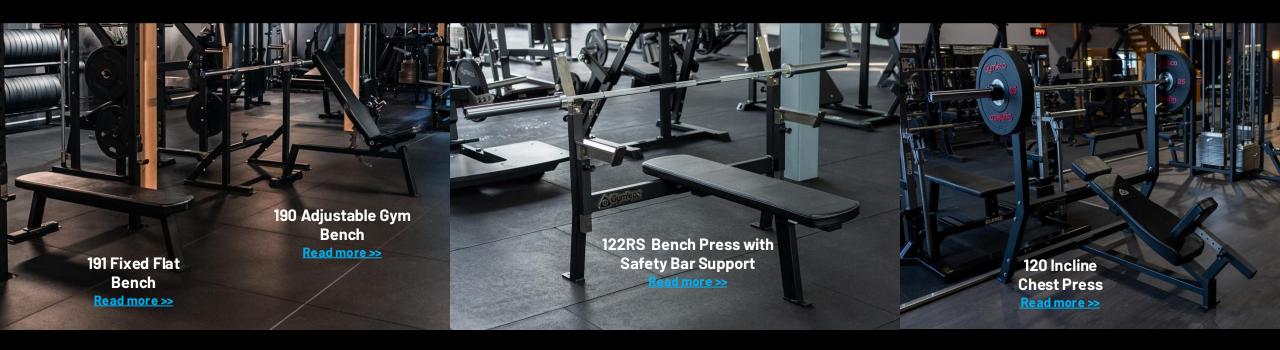

## **FUNCTIONAL TRAINING**

Benches

We have a large selection of standard benches on top of the above such as 194R Decline bench. We also have special benches with V-shaped and S-shaped back support such as 193S Adjustable Decline Bench Curved. Great when doing exercises such as dumbbell flyes.