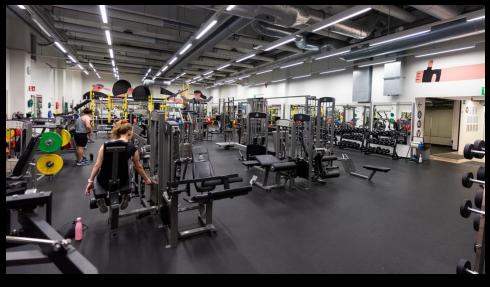

## **UNIVERSITY GYM IN FINLAND**

In Finland institutions such as universities and community sports halls has taken in Gymleco to cater to the large amount of people using the gyms. Here is an example of the Helsinki University which is over 2000 sqm and located in the heart of the capital.