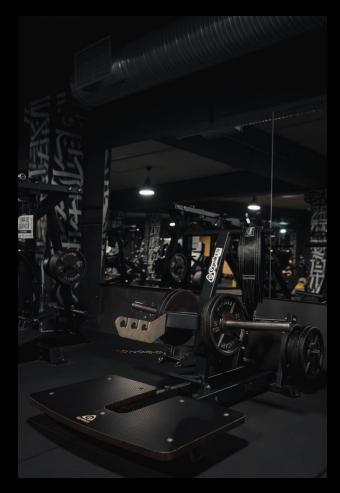

## PROFESSIONAL GYM IN PORTUGAL

Blackout gym is a famous gym in Portugal only taking in the very best on the market. Here you can find Gymleco pieces such as the Belt Squat and Hacklift.