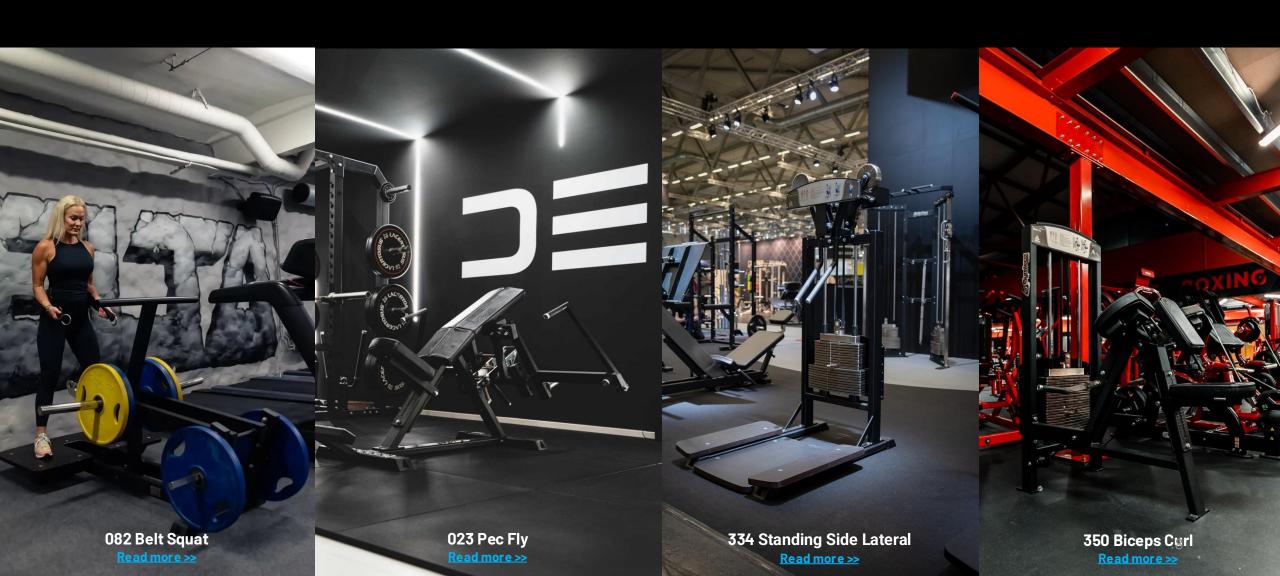

94, starting with 4 gym machines. Today we have over 500 exercise products and 50 distributors worldwide.





## SELECTORIZED AND PLATE LOADED MACHINES

https://www.gymleco.com/product-category/gym-machines/

























































14 V-Squat, Plate Loaded





















### 40+

40+ selectorized and plate loaded machines many available in both versions

### One line

One line = spare parts and components are always the same

### Black color

Black frame and black upholstery - standard and in stock

### **Small footprint**

We are known for our compact design on all machines

### **Standard & unique**

We have all the standard gym machines as well as completely unique machines

## SELECTORIZED AND PLATE LOADED MACHINES

Examples of popular machines



## **FUNCTIONAL TRAINING**

Benches



We have a large selection of standard benches on top of the above such as 194R Decline bench. We also have special benches with V-shaped and S-shaped back support such as 193S Adjustable Decline Bench Curved. Great when doing exercises such as dumbbell flyes.



## **FUNCTIONAL TRAINING**

Bars, weight plates & dumbbells



# **FUNCTIONAL TRAINING**

Racks



# **CABLE MACHINES**

https://www.gymleco.com/product-category/gym-machines/cable-stations/



### The adaptable 215 Multi Gym

From 4 station to 12 station. Change height, length, weights, placement of exercises and rotate.

All to fit the specific facility. Read more here



No cable wires on our cable machines or selectorized machines. We only use Powerband<sup>TM</sup> which is maintenance